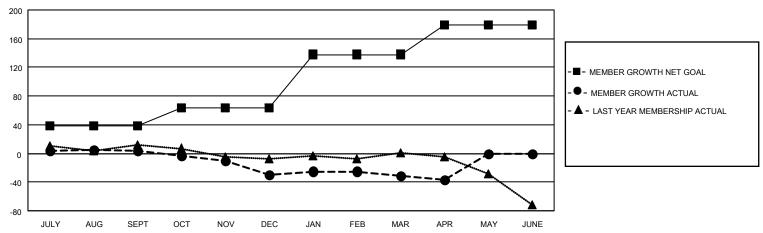

## District 201N1

| Clubs                 |               |           |               | Members               |                        |                         |                                                    |
|-----------------------|---------------|-----------|---------------|-----------------------|------------------------|-------------------------|----------------------------------------------------|
| RESULTS FOR 2022-2023 |               |           |               | RESULTS FOR 2022-2023 |                        |                         |                                                    |
| QUARTER               | NEW CLUB GOAL | NEW CLUBS | DROPPED CLUBS | QUARTER MEME          | BER GROWTH NET<br>GOAL | MEMBER GROWTH<br>ACTUAL | DROPPED<br>MEMBERS ACTUAL<br>(including transfers) |
| JULY/AUG/SEPT         | 0             | 0         | 0             | JULY/AUG/SEPT         | 38                     | 54                      | 38                                                 |
| OCT/NOV/DEC           | 0             | 0         | 0             | OCT/NOV/DEC           | 25                     | 30                      | 56                                                 |
| JAN/FEB/MAR           | 1             | 0         | 0             | JAN/FEB/MAR           | 75                     | 45                      | 34                                                 |
| APR/MAY/JUNE          | 1             | 0         | 0             | APR/MAY/JUNE          | 41                     | 17                      | 19                                                 |